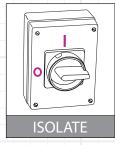

### Directions for use

Isolate electrics. Spray into coil, starting at top corner and methodically working across and down. Keep all surfaces wet for 10 minutes. Ensure EasyCare $^{\text{m}}$  penetrates completely through coil. Rinse thoroughly with fresh water.