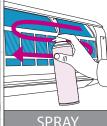

### Directions for use

Isolate electrics. Spray into coil, starting at top corner and methodically working across and down. Keep all surfaces wet for 10 minutes. Ensure EasyCare $^{\text{m}}$  penetrates completely through coil. Rinse thoroughly with fresh water.