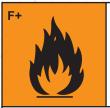

# EasyCare UN1950

#### **Extremely Flammable**

R12: Extremely flammable. S1/2: Keep locked up and out of the reach of children. S16: Keep away from sources of ignition - No smoking. S23: Do not breathe spray. S51: Use only in well-ventilated areas. S38: In case of insufficient ventilation, wear suitable respiratory equipment. S45: In case of accident or if you feel unwell, seek medical advice immediately (show the label where possible).