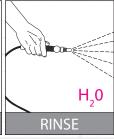

### Directions for use

Isolate electrics. Spray into coil, starting at top corner and methodically working across and down. Keep all surfaces wet for 10 minutes. Ensure EasyCare $^{\text{m}}$  penetrates completely through coil. Rinse thoroughly with fresh water.